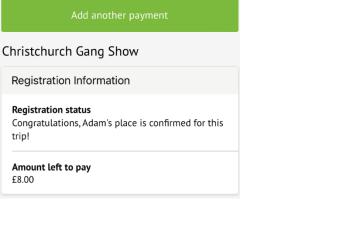

If you have more left to pay, click the outstanding balance on your homepage, then click on the trip.

| Payments                                                    |
|-------------------------------------------------------------|
| Total outstanding - all students                            |
| -£698.71                                                    |
| Click to review accounts for all students and add a payment |

You can then add further payment.