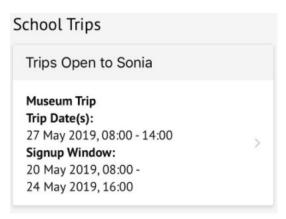

You will then be able to see all of your child's upcoming trips, and trips they are eligible for.

Select the trip to reach the **Trip Overview**. Click the green button to sign up for the trip and pay if required.