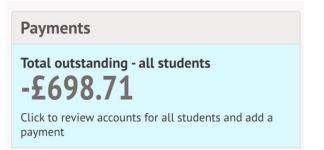

If you have more left to pay, click the outstanding balance on your homepage.

Select the trip to add further payments to.

| « Back                 | Back Active Payments                                                                      |       |     |                            |             |
|------------------------|-------------------------------------------------------------------------------------------|-------|-----|----------------------------|-------------|
|                        |                                                                                           | Stude | nt  | All                        | •           |
| Active Payments        |                                                                                           |       |     |                            |             |
| Christchurch Gang Show | Trip date: 31 Mar 2023, 18:00 - 21:00<br>Account: Adam Allen<br>Amount outstanding: £8.00 |       | Cli | ck for details and to make | a payment 🕨 |